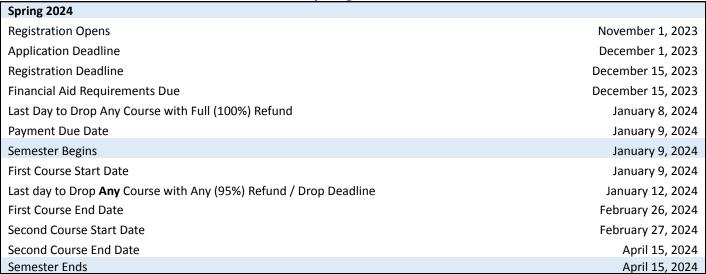

## Spring 2024

| Spring 2024                                                                                                             | Course # | Course Title                                                       | Course Start Date | Course End Date   |
|-------------------------------------------------------------------------------------------------------------------------|----------|--------------------------------------------------------------------|-------------------|-------------------|
| Orientation:                                                                                                            | EDUC 560 | New Student Orientation (New Students Only)                        | Upon registration | January 5, 2024   |
| Capstone:                                                                                                               | EDUC 550 | Capstone Seminar (Final Semester Only)                             | January 9, 2024   | April 15, 2024    |
| Core:                                                                                                                   | EDUC 520 | Social Justice and Educational Equity                              | January 9, 2024   | February 26, 2024 |
| Core:                                                                                                                   | EDUC 521 | Learning and Cognition                                             | January 9, 2024   | February 26, 2024 |
| Core:                                                                                                                   | EDUC 522 | Educational Research Methodology                                   | January 9, 2024   | February 26, 2024 |
| Core:                                                                                                                   | EDUC 523 | Qualitative Methods in Educational Research                        | January 9, 2024   | February 26, 2024 |
| Specialization:                                                                                                         |          |                                                                    |                   |                   |
| (Choose your course based on your specialization. If you are C&I, you may choose one course from any of the following.) |          |                                                                    |                   |                   |
| Literacy                                                                                                                | EDUC 562 | Teaching Digital Readers                                           | February 27, 2024 | April 15, 2024    |
| UDL/Inclusionary                                                                                                        | EDUC 586 | Teaching Students on the Autism Spectrum                           | February 27, 2024 | April 15, 2024    |
| STEAM                                                                                                                   | EDUC 508 | Artistic Modeling and Representation in Science and Math Education | February 27, 2024 | April 15, 2024    |
| EdTech                                                                                                                  | EDUC 519 | Instructional Design for Teacher Leaders                           | February 27, 2024 | April 15, 2024    |
| School Leadership                                                                                                       | EDUC 506 | Data Driven Decision Making                                        | February 27, 2024 | April 15, 2024    |