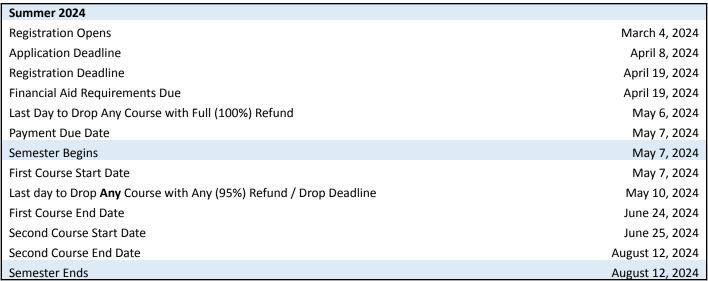

## Summer 2024

| Summer 2024                                                                                                             | Course # | Course Title                                                | Course Start Date | Course End Date |
|-------------------------------------------------------------------------------------------------------------------------|----------|-------------------------------------------------------------|-------------------|-----------------|
| Orientation:                                                                                                            | EDUC 560 | New Student Orientation (New Students Only)                 | Upon registration | May 3, 2024     |
| Capstone:                                                                                                               | EDUC 550 | Capstone Seminar (Final Semester Only)                      | May 7, 2024       | August 12, 2024 |
| Core:                                                                                                                   | EDUC 520 | Social Justice and Educational Equity                       | May 7, 2024       | June 24, 2024   |
| Core:                                                                                                                   | EDUC 521 | Learning and Cognition                                      | May 7, 2024       | June 24, 2024   |
| Core:                                                                                                                   | EDUC 522 | Educational Research Methodology                            | May 7, 2024       | June 24, 2024   |
| Core:                                                                                                                   | EDUC 523 | Qualitative Methods in Educational Research                 | May 7, 2024       | June 24, 2024   |
| Specialization:                                                                                                         |          |                                                             |                   |                 |
| (Choose your course based on your specialization. If you are C&I, you may choose one course from any of the following.) |          |                                                             |                   |                 |
| <b>UDL/Inclusionary</b>                                                                                                 | EDUC 538 | Identifying and Responding to the Needs of Diverse Learners | June 25, 2024     | August 12, 2024 |
| STEAM                                                                                                                   | EDUC 528 | STEAM and Special Student Populations                       | June 25, 2024     | August 12, 2024 |
| EdTech                                                                                                                  | EDUC 517 | Digitized Learning with Technology                          | June 25, 2024     | August 12, 2024 |
| School Leadership                                                                                                       | EDUC 515 | Ethical School Leadership in an Era of School Reform        | June 25, 2024     | August 12, 2024 |