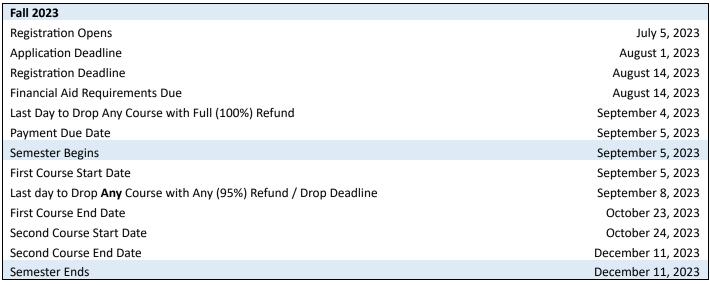

## 2023-2024 Academic Calendar

## Fall 2023

| Fall 2023                                                                                                               | Course # | Course Title                                | Course Start Date | Course End Date   |
|-------------------------------------------------------------------------------------------------------------------------|----------|---------------------------------------------|-------------------|-------------------|
| Orientation:                                                                                                            | EDUC 560 | New Student Orientation (New Students Only) | Upon registration | September 1, 2023 |
| Capstone:                                                                                                               | EDUC 550 | Capstone Seminar (Final Semester Only)      | September 5, 2023 | December 11, 2023 |
| Core:                                                                                                                   | EDUC 520 | Social Justice and Educational Equity       | September 5, 2023 | October 23, 2023  |
| Core:                                                                                                                   | EDUC 521 | Learning and Cognition                      | September 5, 2023 | October 23, 2023  |
| Core:                                                                                                                   | EDUC 522 | Educational Research Methodology            | September 5, 2023 | October 23, 2023  |
| Core:                                                                                                                   | EDUC 523 | Qualitative Methods in Educational Research | September 5, 2023 | October 23, 2023  |
| Specialization:                                                                                                         |          |                                             |                   |                   |
| (Choose your course based on your specialization. If you are C&I, you may choose one course from any of the following.) |          |                                             |                   |                   |
| Literacy                                                                                                                | EDUC 563 | Youth and Digital Media                     | October 24, 2023  | December 11, 2023 |
| UDL/Inclusionary                                                                                                        | EDUC 533 | Designing Learning Environments For All     | October 24, 2023  | December 11, 2023 |
| STEAM                                                                                                                   | EDUC 507 | Creativity and Innovation in STEAM          | October 24, 2023  | December 11, 2023 |
| EdTech                                                                                                                  | EDUC 524 | Universal Design Through Technology         | October 24, 2023  | December 11, 2023 |
| School Leadership                                                                                                       | EDUC 501 | Family, School, and Community Partnerships  | October 24, 2023  | December 11, 2023 |