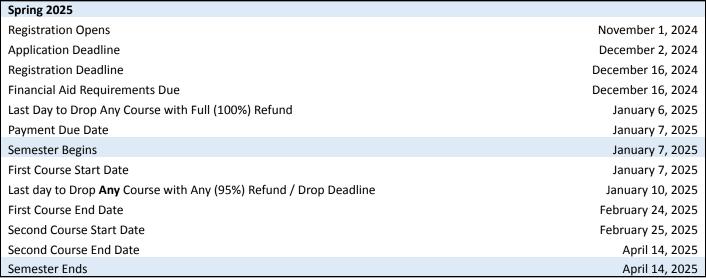

## Spring 2025

|                                                                                                                         | Course # | Course Title                                             | Course Start Date | Course End Date   |
|-------------------------------------------------------------------------------------------------------------------------|----------|----------------------------------------------------------|-------------------|-------------------|
| Orientation:                                                                                                            | EDUC 560 | New Student Orientation (New Students Only)              | Upon registration | January 3, 2025   |
| Capstone:                                                                                                               | EDUC 550 | Capstone Seminar (Final Semester Only)                   | January 7, 2025   | April 14, 2025    |
| Core:                                                                                                                   | EDUC 520 | Social Justice and Educational Equity                    | January 7, 2025   | February 24, 2025 |
| Core:                                                                                                                   | EDUC 521 | Learning and Cognition                                   | January 7, 2025   | February 24, 2025 |
| Core:                                                                                                                   | EDUC 522 | Educational Research Methodology                         | January 7, 2025   | February 24, 2025 |
| Core:                                                                                                                   | EDUC 523 | Qualitative Methods in Educational Research              | January 7, 2025   | February 24, 2025 |
| Specialization:                                                                                                         |          |                                                          |                   |                   |
| (Choose your course based on your specialization. If you are C&I, you may choose one course from any of the following.) |          |                                                          |                   |                   |
| UDL/Inclusionary                                                                                                        | EDUC 588 | Disability in Education Policy and Law                   | February 25, 2025 | April 14, 2025    |
| STEAM                                                                                                                   | EDUC 509 | Engineering Design Process in Math and Science Education | February 25, 2025 | April 14, 2025    |
| Ed Tech                                                                                                                 | EDUC 524 | Universal Design Through Technology                      | February 25, 2025 | April 14, 2025    |
| School Leadership                                                                                                       | EDUC 503 | Instructional Leadership                                 | February 25, 2025 | April 14, 2025    |